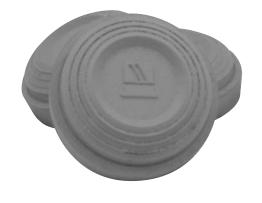

## DOVE/MINI CLAY TARGET

Coming in high overhead, you pick them up as the agile doves approach. Don't worry, you're ready. You put your time in on the range with the Dove/Mini Clay Target from Champion<sup>\*</sup>. Also called a 60mm or Mini, this tiny target is thrown high overhead to simulate passing doves.