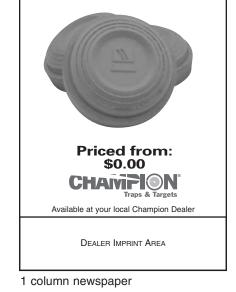

## Getting You Ready For Speedy, High-Flying Quarry

**Priced from:** 

\$0.00

Traps & Targets

Coming in high overhead, you pick them up as the agile doves approach. Don't worry, you're ready. You put your time in on the range with the Dove/Mini Clay Target from Champion<sup>®</sup>. Also called a 60mm or Mini, this tiny target is thrown high overhead to simulate passing doves.

Available at your local Champion Dealer

Dealer Imprint Area