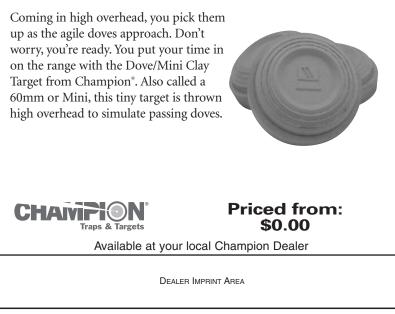

## DOVE/MINI CLAY TARGET

Coming in high overhead, you pick them up as the agile doves approach. Don't worry, you're ready. You put your time in on the range with the Dove/Mini Clay Target from Champion<sup>\*</sup>. Also called a 60mm or Mini, this tiny target is thrown high overhead to simulate passing doves.