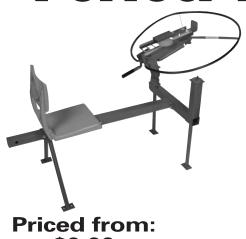

## Portable, Dependable And Perfect For Any Range

This manual trap from Champion® effectively throws targets at a variety of distances and is perfect for the field or range. This seated trap provides multiple mounting systems for the versatile 3/4 cock trap and quickly attaches to a 2-inch receiver for sturdy and comfortable clay tossing.

## Portable, Dependable And Perfect For Any Range

**Traps & Targets** 

This manual trap from Champion® effectively throws targets at a variety of distances and is perfect for the field or range. This seated trap provides multiple mounting systems for the versatile 3/4 cock trap and quickly attaches to a 2-inch receiver for sturdy and comfortable clay tossing.