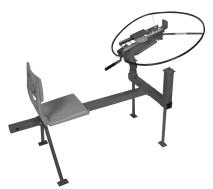

## Portable, Dependable And Perfect For Any Range

This manual trap from Champion® effectively throws targets at a variety of distances and is perfect for the field or range. This seated trap provides multiple mounting systems for the versatile 3/4 cock trap and quickly attaches to a 2-inch receiver for sturdy and comfortable clay tossing.

## Portable, Dependable And Perfect For Any Range

**Traps & Targets** 

This manual trap from Champion® effectively throws targets at a variety of distances and is perfect for the field or range. This seated trap provides multiple mounting systems for the versatile 3/4 cock trap and quickly attaches to a 2-inch receiver for sturdy and comfortable clay tossing.